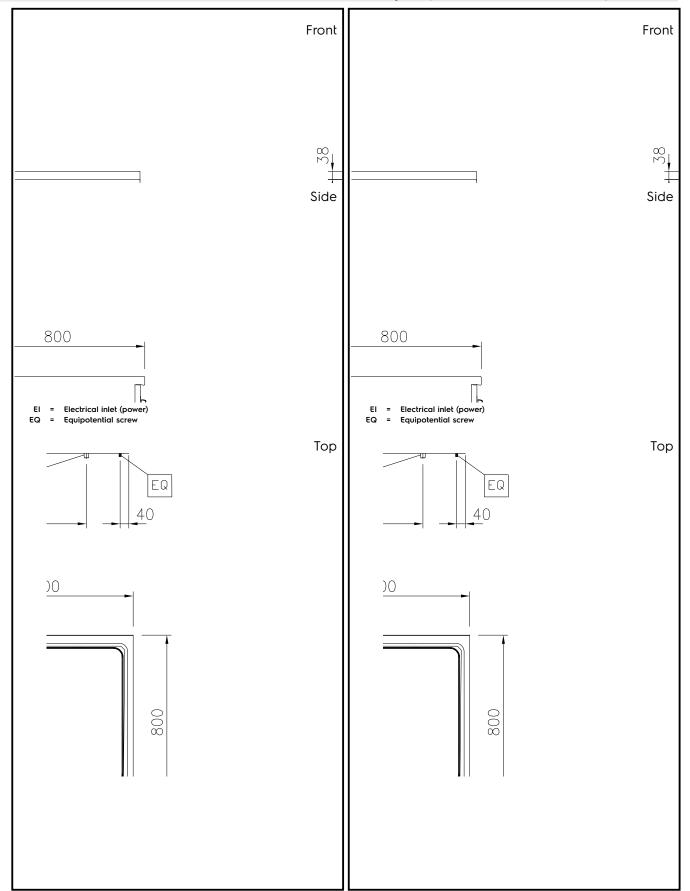

IPX5 water resistant certification.

Configuration: One-side operated top with backsplash. The base needs to be supplied by the factory. Please include appropriate base.

# Modular Cooking Range Line thermaline 80 - Full Module Electric Fry Top, 1 Side with Backsplash

| Optional Accessories                                                                                                                                                                                                                                                                                                                                                                                   |                                                                                  |   | Electric                                                                                                                                                                                                        |                                                                       |
|--------------------------------------------------------------------------------------------------------------------------------------------------------------------------------------------------------------------------------------------------------------------------------------------------------------------------------------------------------------------------------------------------------|----------------------------------------------------------------------------------|---|-----------------------------------------------------------------------------------------------------------------------------------------------------------------------------------------------------------------|-----------------------------------------------------------------------|
| Connecting rail kit for appliances with<br>backsplash, 800mm                                                                                                                                                                                                                                                                                                                                           |                                                                                  |   | Supply voltage:<br>Total Watts:                                                                                                                                                                                 | 400 V/3N ph/50/60 Hz<br>15.3 kW                                       |
| <ul><li>Portioning shelf, 800mm width</li><li>Portioning shelf, 800mm width</li></ul>                                                                                                                                                                                                                                                                                                                  | PNC 912526<br>PNC 912556                                                         |   | Key Information:                                                                                                                                                                                                |                                                                       |
| <ul> <li>Folding shelf, 300x800mm</li> <li>Folding shelf, 400x800mm</li> <li>Fixed side shelf, 200x800mm</li> <li>Fixed side shelf, 300x800mm</li> <li>Fixed side shelf, 400x800mm</li> <li>Connecting rail kit for appliances with backsplash: modular 80 (on the left), ProThermetic tilting (on the right), ProThermetic stationary (on the left) to ProThermetic tilting (on the right)</li> </ul> | PNC 912577<br>PNC 912578<br>PNC 912583<br>PNC 912584<br>PNC 912585<br>PNC 912977 |   | Cooking Surface Depth: Cooking Surface Width: Working Temperature MIN: Working Temperature MAX: External dimensions, Width: External dimensions, Depth: External dimensions, Height: Net weight: Configuration: | 615 mm 700 mm 80 °C 280 °C 800 mm 800 mm 120 kg One-Side Operated;Top |
| <ul> <li>Connecting rail kit for appliances with<br/>backsplash: modular 80 (on the right),<br/>ProThermetic tilting (on the left),<br/>ProThermetic stationary (on the right)<br/>to ProThermetic tilting (on the left)</li> </ul>                                                                                                                                                                    |                                                                                  |   | Cooking surface type:<br>588059 (MAHMABHOAO)<br>588067 (MAHNABHOAO)                                                                                                                                             | Smooth<br>Ribbed<br>Chromium Plated mild                              |
| <ul> <li>Back panel, 800x700mm, for units with<br/>backsplash</li> </ul>                                                                                                                                                                                                                                                                                                                               | PNC 913013                                                                       |   | Cooking surface - material:                                                                                                                                                                                     | steel mirror                                                          |
| Back panel, 800x800mm, for units with<br>backsplash                                                                                                                                                                                                                                                                                                                                                    | PNC 913026                                                                       |   | Sustainability Current consumption:                                                                                                                                                                             | 22.1 Amps                                                             |
| Endrail kit, flush-fitting, with<br>backsplash, left                                                                                                                                                                                                                                                                                                                                                   | PNC 913113                                                                       |   | Corrent Consomption.                                                                                                                                                                                            | 22.1 Amps                                                             |
| Endrail kit, flush-fitting, with<br>backsplash, right                                                                                                                                                                                                                                                                                                                                                  | PNC 913114                                                                       |   |                                                                                                                                                                                                                 |                                                                       |
| • Scraper for smooth plates (only for 588059)                                                                                                                                                                                                                                                                                                                                                          | PNC 913119                                                                       |   |                                                                                                                                                                                                                 |                                                                       |
| • Scraper for ribbed plates (only for 588067)                                                                                                                                                                                                                                                                                                                                                          | PNC 913120                                                                       |   |                                                                                                                                                                                                                 |                                                                       |
| • Endrail kit (12.5mm) for thermaline 80 units with backsplash, left                                                                                                                                                                                                                                                                                                                                   | PNC 913204                                                                       |   |                                                                                                                                                                                                                 |                                                                       |
| • Endrail kit (12.5mm) for thermaline 80 units with backsplash, right                                                                                                                                                                                                                                                                                                                                  | PNC 913205                                                                       |   |                                                                                                                                                                                                                 |                                                                       |
| U-clamping rail for back-to-back<br>installations with backsplash (to be<br>ordered as S-code)                                                                                                                                                                                                                                                                                                         | PNC 913226                                                                       |   |                                                                                                                                                                                                                 |                                                                       |
| <ul> <li>Insert profile D=800mm</li> </ul>                                                                                                                                                                                                                                                                                                                                                             | PNC 913230                                                                       |   |                                                                                                                                                                                                                 |                                                                       |
| Energy optimizer kit 24A - factory                                                                                                                                                                                                                                                                                                                                                                     | PNC 913246                                                                       | _ |                                                                                                                                                                                                                 |                                                                       |
| fitted                                                                                                                                                                                                                                                                                                                                                                                                 |                                                                                  |   |                                                                                                                                                                                                                 |                                                                       |
| • Filter W=800mm                                                                                                                                                                                                                                                                                                                                                                                       | PNC 913665                                                                       |   |                                                                                                                                                                                                                 |                                                                       |
| <ul> <li>Electric mainswitch 25A 4mm2 NM for<br/>modular H800 electric units (factory<br/>fitted)</li> </ul>                                                                                                                                                                                                                                                                                           | PNC 913676                                                                       |   |                                                                                                                                                                                                                 |                                                                       |
| Recommended Detergents                                                                                                                                                                                                                                                                                                                                                                                 |                                                                                  |   |                                                                                                                                                                                                                 |                                                                       |
| C41 HI-TEMP RAPID DEGREASER, 1 pack of six 1 lt. bottles (trigger incl.)                                                                                                                                                                                                                                                                                                                               | PNC 0S2292                                                                       |   |                                                                                                                                                                                                                 |                                                                       |