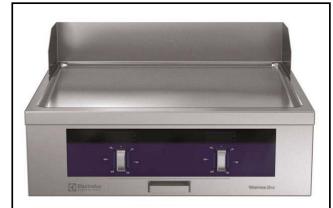

# Modular Cooking Range Line thermaline 80 - Full Module Electric Fry Top, 1 Side with Backsplash

| ITEM #  |  |  |
|---------|--|--|
| MODEL # |  |  |
| MODEL # |  |  |
| NAME #  |  |  |
| SIS #   |  |  |
| AIA #   |  |  |

588059 (MAHMABHOAO)

Electric Fry Top with smooth chrome Plate, one-side operated with backsplash

588067 (MAHNABHOAO)

Electric Fry Top with ribbed chrome Plate, one-side operated with backsplash

## Item No.

Unit constructed according to DIN 18860\_2 with 20 mm drop nose top. Internal frame for heavy duty sturdiness in stainless steel. 2 mm top in 1.4301 (AISI 304). Flat surface construction, easily cleanable. THERMODUL connection system enables seamless worktop when units are connected and avoids soil penetrating. Chromium-plated mild steel cooking surface with non-stick finishing for optimal grilling. Stainless steel high splash guards on the rear and sides. Powerblock heating system for optimal temperature distribution. Large drain hole allows draining of cooking juices into a large collector. Overheat protection switches off the supply in case of overheating. Standby function saves energy and quickly recovers maximum power. Metal knobs with embedded hygienic silicon "soft" grip enable easier handling and cleaning.

### **Main Features**

- Choice of one or two heating zones. An indicator lamp shows operating state of each zone.
- Large drain hole on cooking surface permits the draining of residual cooking juices into a large collector placed under the cooking surface.
- Overheat protection: a temperature sensor switches off the supply in case of overheating.
- Stainless steel high splash guards on the rear and sides of cooking surface.
- Units have separate controls for each half module of the cooking surface.
- All major components may be easily accessed from the front.
- THERMODUL connection system creates a seamless work top when units are connected to each other thus avoiding soil penetrating vital components and facilitating the removal of units in case of replacement or service.
- Metal knobs with embedded hygienic "softtouch" grip for easier handling and cleaning.
   The special design of the controls prevents infiltration of liquids or soil into vital components.
- Large visible digital display manufactured in tempered glass to resist heat and chemicals, showing temperatures or power settings. The display also shows on/off status of the appliance and on/off status of the heating elements.
- Powerblock heating system for optimal temperature distribution.

## Construction

- IPX5 water resistance certification.
- 2 mm top in 1.4301 (AISI 304).
- Unit constructed according to DIN 18860\_2 with 20 mm drop nose top and 70 mm recessed plinth.
- Flat surface construction with minimal hidden areas to easily clean all surfaces
- Internal frame for heavy duty sturdiness in 1.4301 (AISI 304).
- Cooking surface in chromium-plated mild steel with non-stick finishing for optimum grilling results.
- Unit constructed according to DIN 18860\_2 with 20 mm drop nose top.
- Cooking surface to be completely smooth or completely ribbed.